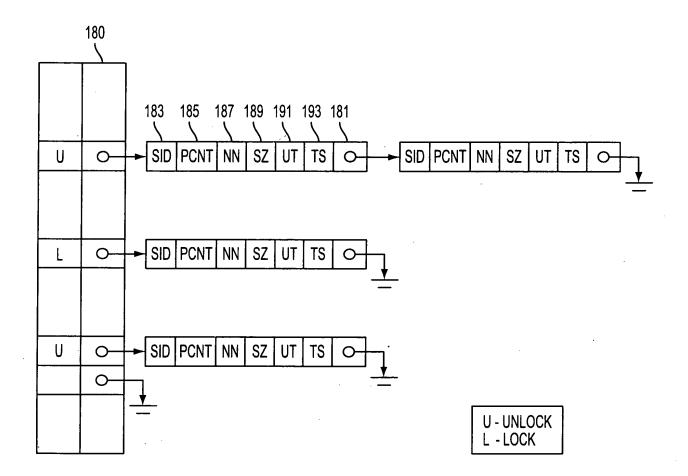

01/1





U.S. Serial No.: 09/895,532 Atty. Dkt. No.: 005288.00008 Inventor: Bing WANG Title: APPARATUS AND METHOD FOR HANDLIN ECTRONIC MAIL

3/10







FIG. 4A





FIG. 4C



OTPE CONTRACTOR

U.S. Serial No.: 09/895,532 Atty. Dkt. No.: 005288.00008 Inventor: Bing WANG Title: APPARATUS AND METHOD FOR HANDLING CTRONIC MAIL





FIG. 6





U.S. Serial No.: 09/895,532 Atty. Dkt. No.: 005288.00008 Inventor: Bing WANG Title: APPARATUS AND METHOD FOR HANDLING CTRONIC MAIL

9/10



FIG. 8

(B) & THAD

243

U.S. Serial No.: 09/895,532 Atty. Dkt. No.: 005288.00008 Inventor: Bing WANG Title: APPARATUS AND METHOD FOR HANDLING TRONIC MAIL



## 10/10